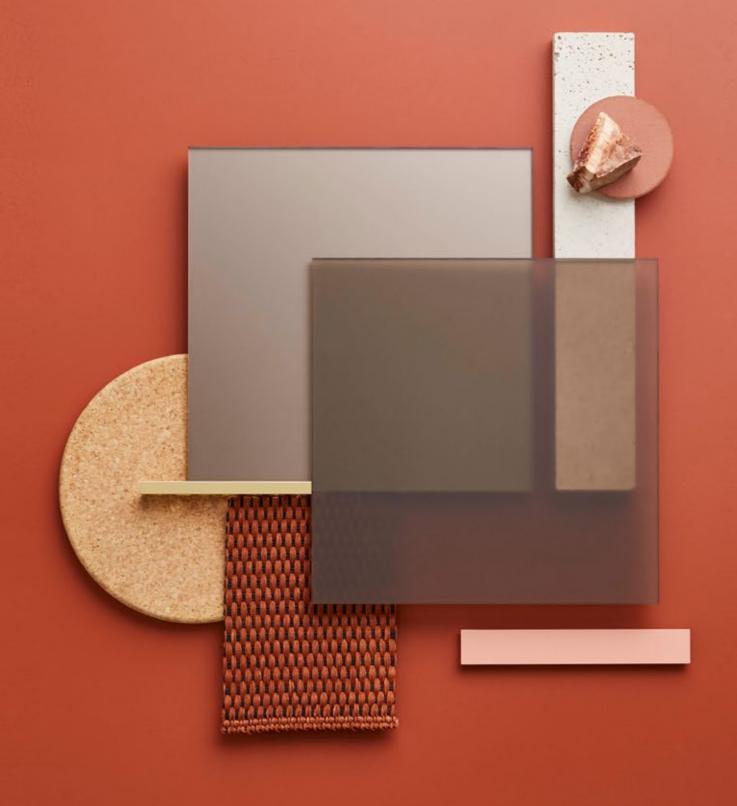

#### COLORED GLASS

Colored surfaces with different technical characteristics

#### TEXTURED GLASS

Glass with engraved textured surfaces and tridimensional effects