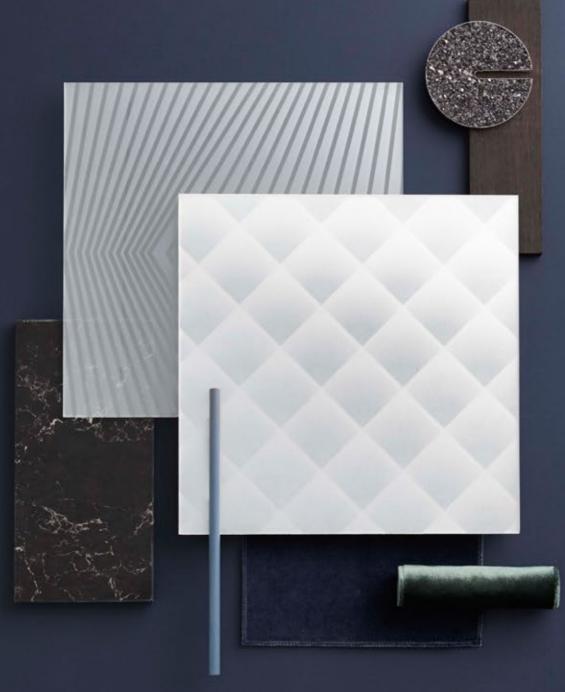

#### DECORATED GLASS

Frosting technique meets pattern and texture

#### TEXTURED GLASS

Glass with engraved textured surfaces and tridimensional effects